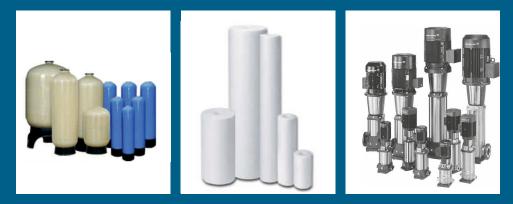

### **Main Component of RO Plant**

**DOSING PUMP** Metering Pump Diaphragm Pump SS Pump PP Pump

PRESSURE GAUGE

Bottom Back

**FLOW METERS** Tube type Panel Type Flange Type

CARBON & SAND Coal River Coconut Quarts Garnet

**FLOAT SWITCH** 1 meter 2 meter 3 meter

MULTIPORT VALVES Top Mount Side Mount Auto

**SOLENOID VALVE** Brass SS Plastic

**D V SYSTEM** Top Bottom Side

Membrane Hosing FRP ( 40" & 80") SS 304 ( 40" & 80")

**Industrial RO Panel** Auto Manual

Vessel FRP SS 304, 316 MS FRP MSEP

**Filter Bowl** Bag Filter Bowl PP Span Filter Bowl SS Bowl