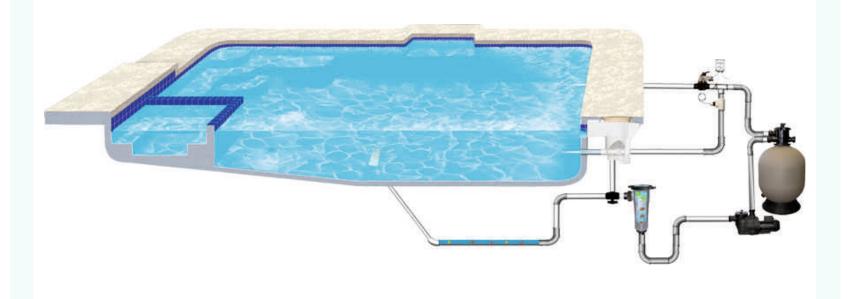

#### **Swimming Pool Filtration Plant**

Swimming pool filtration system is removing dust, sludge etc.

We will provide to you design and swimming construction as per your requirement.

#### **Components of Swimming Pool Filtration Plant**