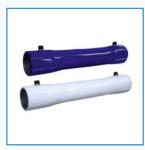

#### **Commercial and Industrial RO Plant Equipment**

- Reverse osmosis System is base on membrane technology.
- Sand and Carbon filter through remove respectively 25 mm dia particle and order.
- ☑ PP remove nearly about 5 µ dia particle.
- ☑ The membrane is removing particle of 0.0001 dia and also remove 90% dissolved salts, bacteria, virus, inorganic and heavy metals.
- ☑ RO systems ranging from 100Iph to 50,000 lph.
- ☑ We are manufacture RO plant as per your requirement.

### **Main Component of RO Plant**

**DOSING PUMP** Metering Pump Diaphragm Pump SS Pump PP Pump

PRESSURE GAUGE

Bottom Back

**FLOW METERS** Tube type Panel Type Flange Type

CARBON & SAND Coal River Coconut Quarts Garnet

**FLOAT SWITCH** 1 meter 2 meter 3 meter

MULTIPORT VALVES Top Mount Side Mount Auto

**SOLENOID VALVE** Brass SS Plastic

**D V SYSTEM** Top Bottom Side

Membrane Hosing FRP ( 40" & 80") SS 304 ( 40" & 80")

**Industrial RO Panel** Auto Manual