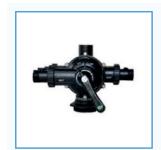

**FLOAT SWITCH** 1 meter 2 meter 3 meter

MULTIPORT VALVES Top Mount Side Mount Auto

**SOLENOID VALVE** Brass SS Plastic

**D V SYSTEM** Top Bottom Side

Membrane Hosing FRP ( 40" & 80") SS 304 ( 40" & 80")

**Industrial RO Panel** Auto Manual