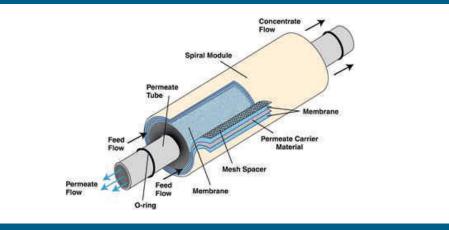

#### **Commercial and Industrial RO Plant Equipment**

- Reverse osmosis System is base on membrane technology.
- Sand and Carbon filter through remove respectively 25 mm dia particle and order.
- ☑ PP remove nearly about 5 µ dia particle.
- ☑ The membrane is removing particle of 0.0001 dia and also remove 90% dissolved salts, bacteria, virus, inorganic and heavy metals.
- ☑ RO systems ranging from 100Iph to 50,000 lph.
- ☑ We are manufacture RO plant as per your requirement.