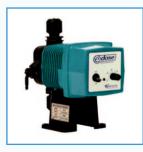

### **Main Component of RO Plant**

**DOSING PUMP** Metering Pump Diaphragm Pump SS Pump PP Pump

PRESSURE GAUGE

Bottom Back

**FLOW METERS** Tube type Panel Type Flange Type

CARBON & SAND Coal River Coconut Quarts Garnet