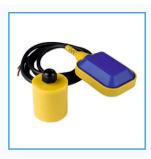

**FLOAT SWITCH** 1 meter 2 meter 3 meter

MULTIPORT VALVES Top Mount Side Mount Auto

**SOLENOID VALVE** Brass SS Plastic

**D V SYSTEM** Top Bottom Side

Membrane Hosing FRP ( 40" & 80") SS 304 ( 40" & 80")

**Industrial RO Panel** Auto Manual