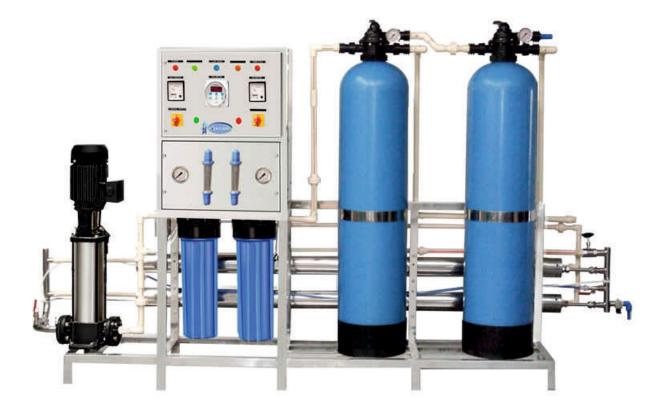

#### **Commercial and Industrial RO Plant Equipment**

- Reverse osmosis System is base on membrane technology.
- Sand and Carbon filter through remove respectively 25 mm dia particle and order.
- ☑ PP remove nearly about 5 µ dia particle.
- ☑ The membrane is removing particle of 0.0001 dia and also remove 90% dissolved salts, bacteria, virus, inorganic and heavy metals.
- ☑ RO systems ranging from 100Iph to 50,000 lph.
- ☑ We are manufacture RO plant as per your requirement.

### **Main Component of RO Plant**

**DOSING PUMP** Metering Pump Diaphragm Pump SS Pump PP Pump

PRESSURE GAUGE

Bottom Back

**FLOW METERS** Tube type Panel Type Flange Type

CARBON & SAND Coal River Coconut Quarts Garnet

**FLOAT SWITCH** 1 meter 2 meter 3 meter

MULTIPORT VALVES Top Mount Side Mount Auto

**SOLENOID VALVE** Brass SS Plastic

**D V SYSTEM** Top Bottom Side

Membrane Hosing FRP ( 40" & 80") SS 304 ( 40" & 80")

**Industrial RO Panel** Auto Manual